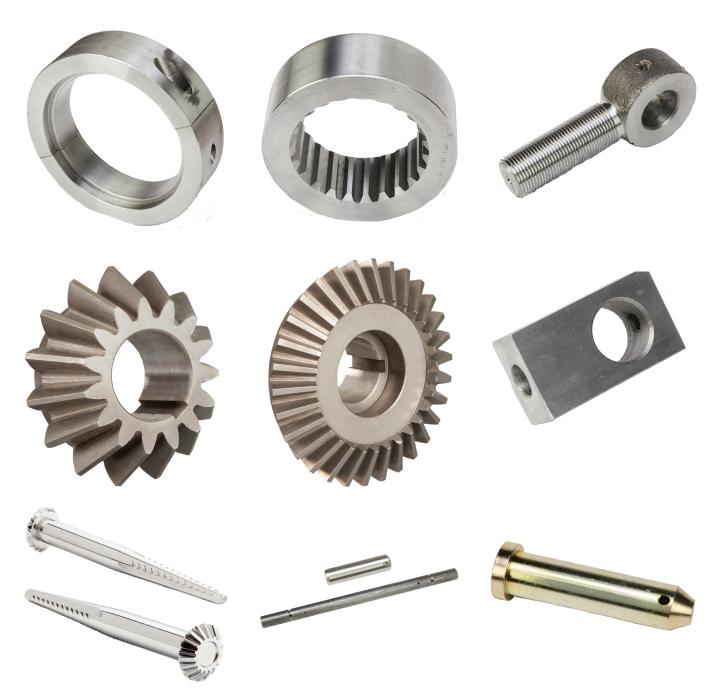

#### **Toltec machining capabilities:**

- OEM precision parts
- Lengths up to 5.6 feet
- Diameters up to 20 inches
- Tolerances to .0002 inches

- Threading
- Grinding
- Manual lathes
- CNC

We are familiar working with stainless steel, magnesium, tool steels, cold roll steel, aluminum, aluminum bronze, cast irons, brass, ductile iron and steel castings.