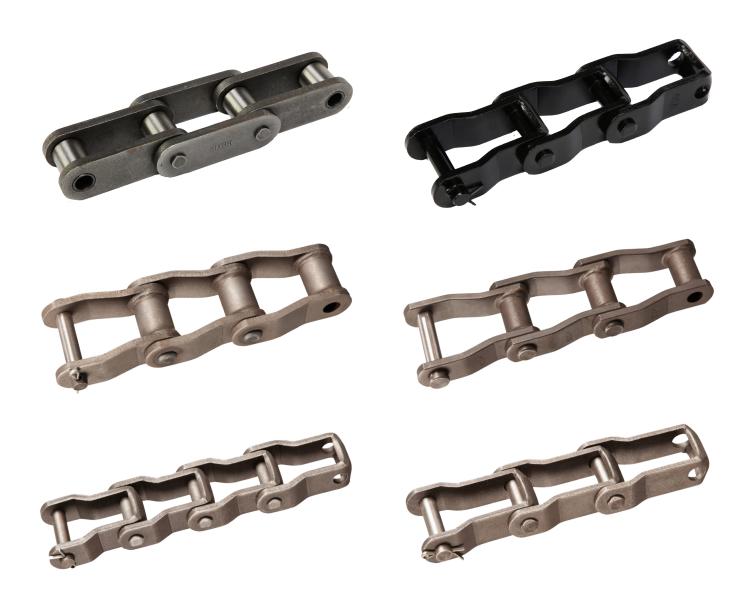

## **Conveyor chains**

Toltec pintle and engineering class conveyor chains are designed and manufactured to withstand the demanding requirements of high-load power transmission use.

To offer the best combination of strength, wear, and resistance to shock load, our chains also feature:

- Straight or offset sidebar construction.
- Case or thru hardened pins.
- · Heavy interference fits.
- Full round pin and bushing design
- Quality heat-treated carbon and alloy steel.

### **Cast chain**

SAE 4130 and 4140 material. Largest size 154 pounds and 16 by 24 inches. Pintle, Mill, Drag, Carrier and Transfer.

Sand casting for grey cast-iron and ductile cast-iron: weight up to 44 pounds. Investment casting (lost wax) for carbon steel and steel alloy: weight up to 110 pounds.