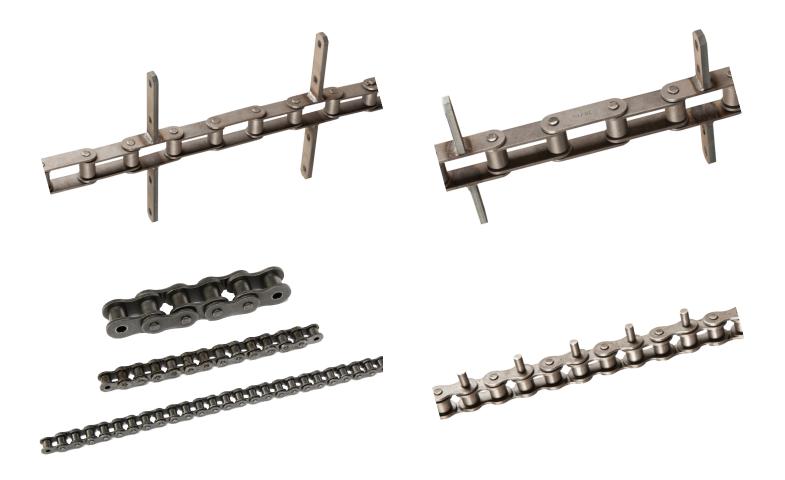

## **Conveyor chains**

Toltec pintle and engineering class conveyor chains are designed and manufactured to withstand the demanding requirements of high-load power transmission use.

To offer the best combination of strength, wear, and resistance to shock load, our chains also feature:

- Straight or offset sidebar construction.
- Case or thru hardened pins.
- · Heavy interference fits.
- Full round pin and bushing design
- Quality heat-treated carbon and alloy steel.