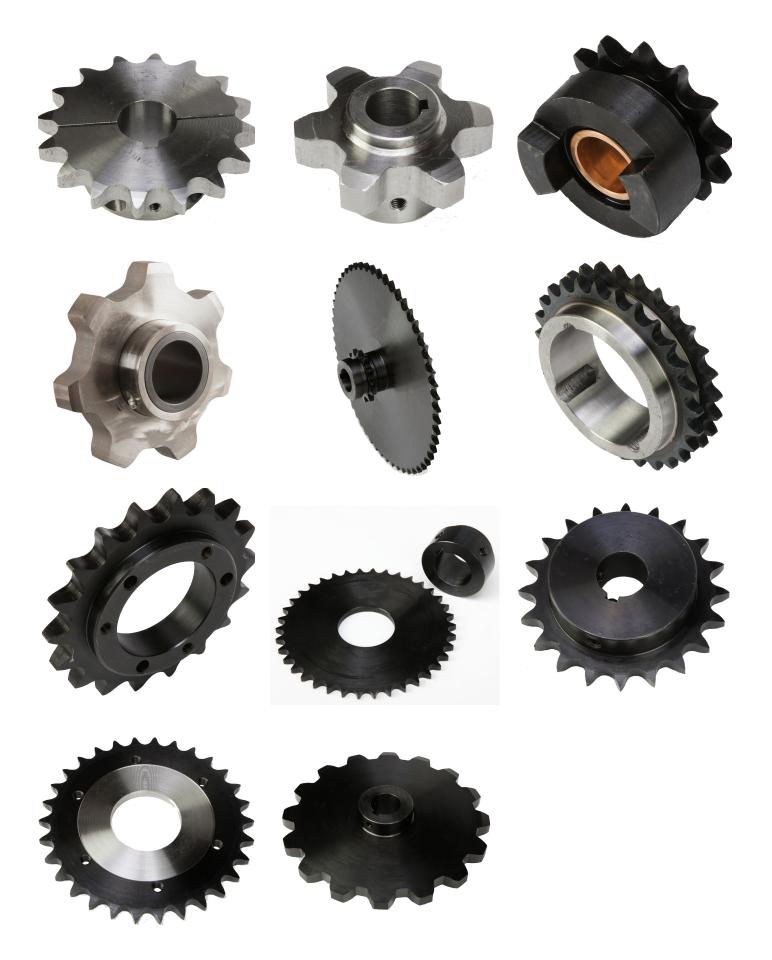

#### **Toltec machining capabilities:**

- OEM precision parts
- Lengths up to 5.6 feet
- Diameters up to 20 inches
- Tolerances to .0002 inches

- Threading
- Grinding
- Manual lathes
- CNC

We are familiar working with stainless steel, magnesium, tool steels, cold roll steel, aluminum, aluminum bronze, cast irons, brass, ductile iron and steel castings.